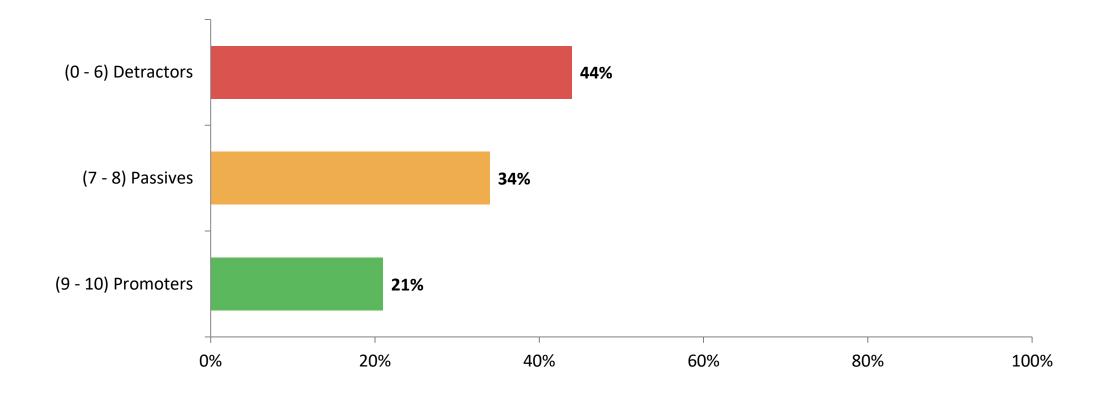

### **School Net Promoter Score**

If you had a family member or friend moving to the area, how likely are you to recommend your school to them? (N=319)