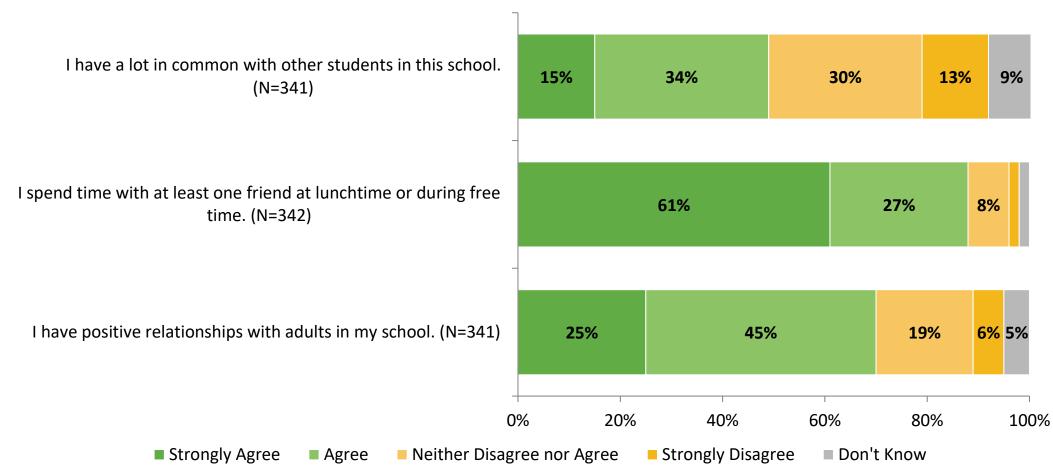

# **Overall Engagement (Continued)**

Please rate how strongly you agree or disagree with the following statements.

K12 Insight 🔵