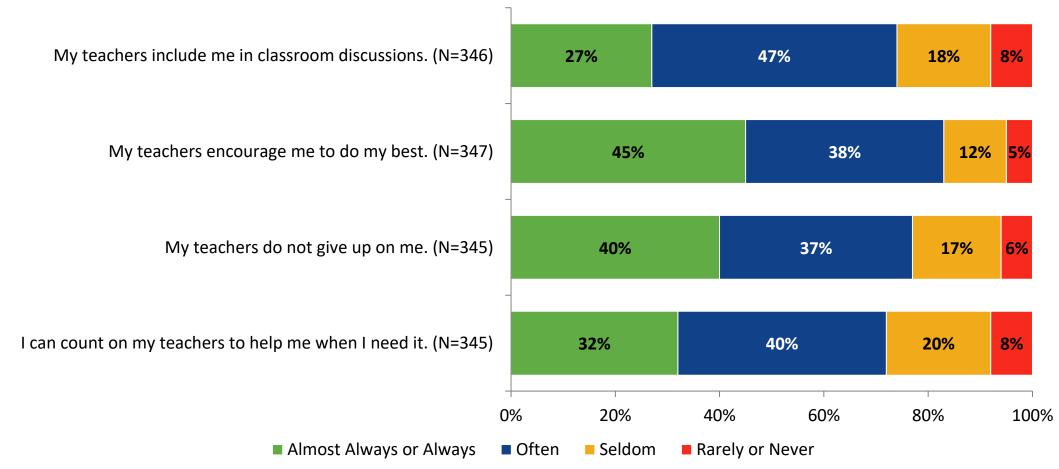

# **Academic Support**

How frequently do you feel the following statements are true?

Answer options: Almost Always/Always, Often, Seldom, Rarely/Never