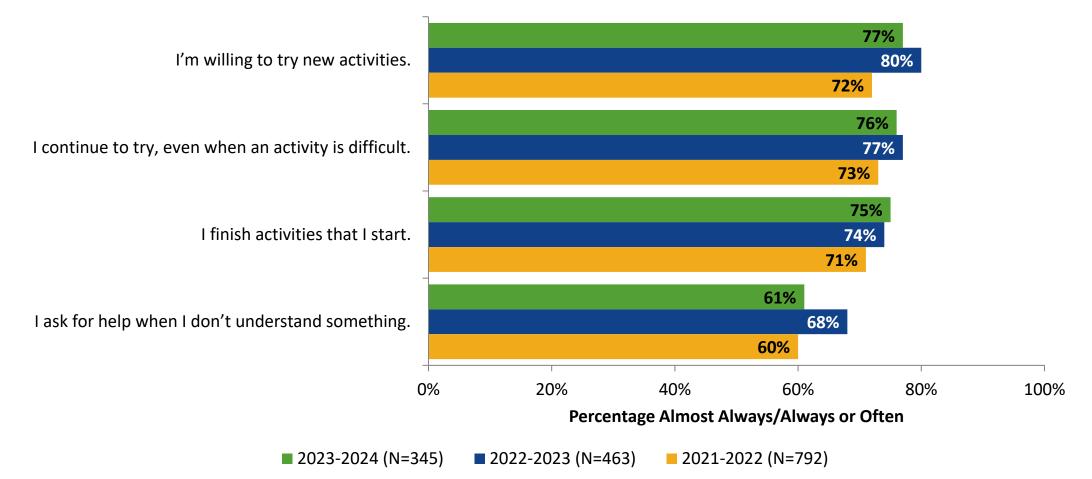

# **Grit: Comparison Over Time**

How frequently do you feel the following statements are true?

Answer options: Almost Always/Always, Often, Seldom, Rarely/Never