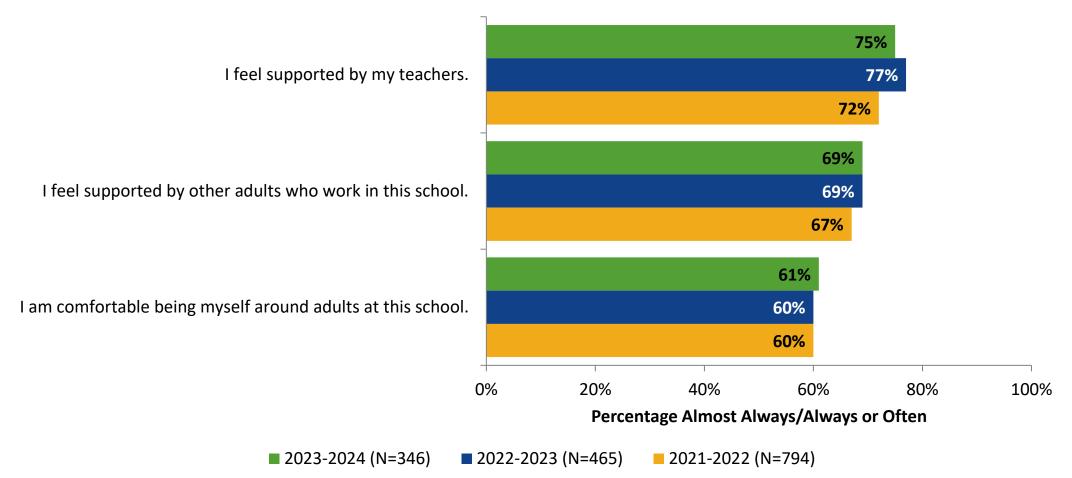

# **Relationships with Adults in School: Comparison Over Time**

How frequently do you feel the following statements are true?

Answer options: Almost Always/Always, Often, Seldom, Rarely/Never