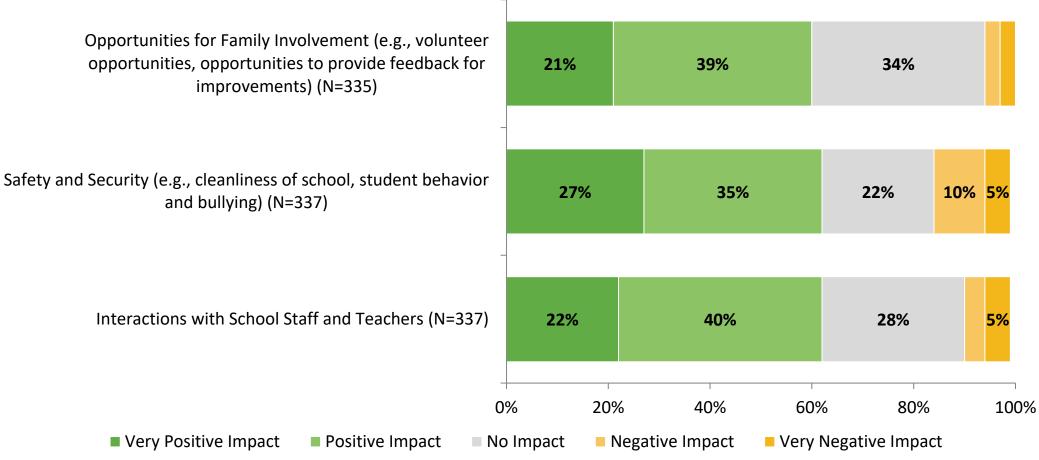

# **Factors Driving NPS (Continued)**

How do each of the following impact the score you gave above?

K12 Insight 🜔