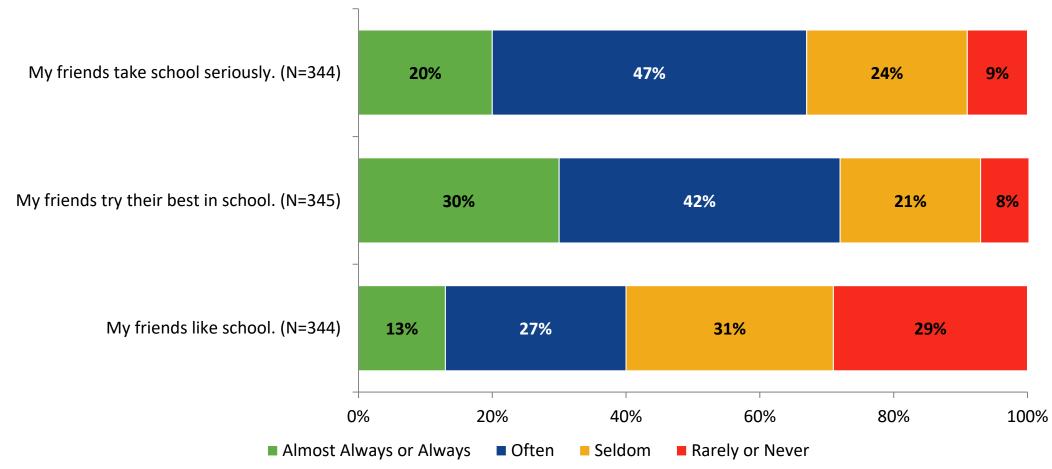

## **Perceptions of Peers**

How frequently do you feel the following statements are true?

K12 Insight 🔾