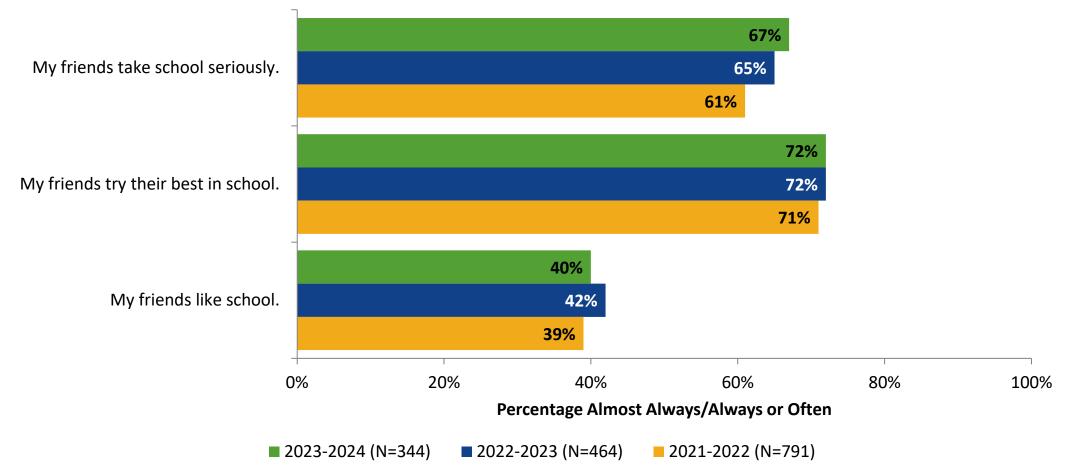

# **Perceptions of Peers: Comparison Over Time**

How frequently do you feel the following statements are true?