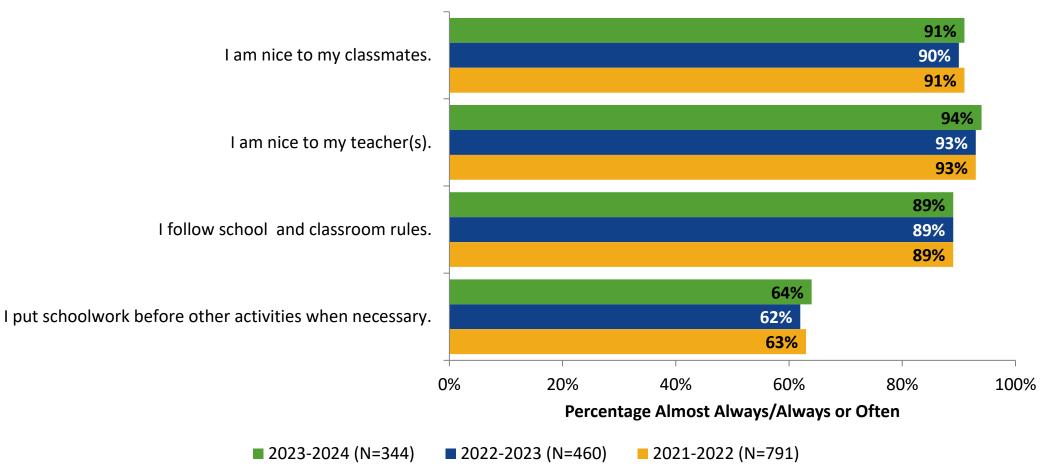

# **Academic Support: Comparison Over Time**

How frequently do you feel the following statements are true?

Answer options: Almost Always/Always, Often, Seldom, Rarely/Never