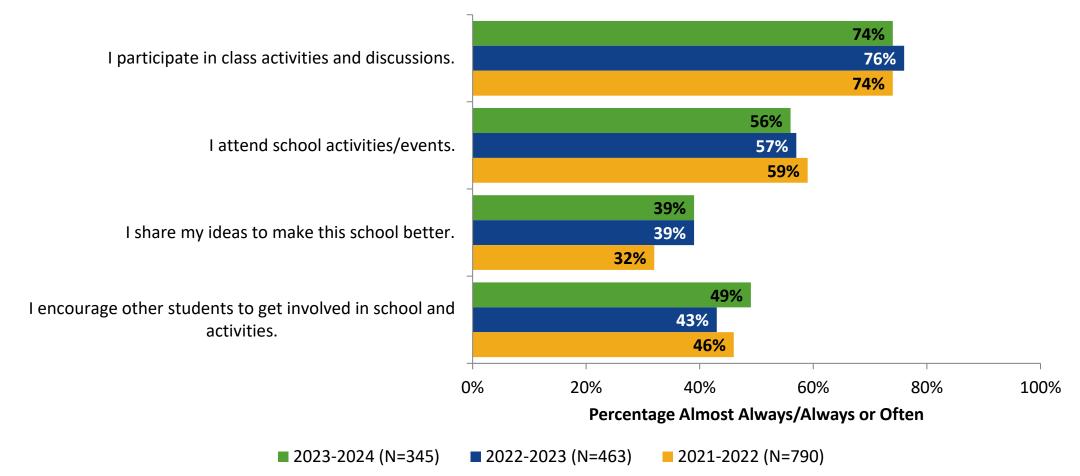

# **Involvement: Comparison Over Time**

How frequently do you feel the following statements are true?

Answer options: Almost Always/Always, Often, Seldom, Rarely/Never