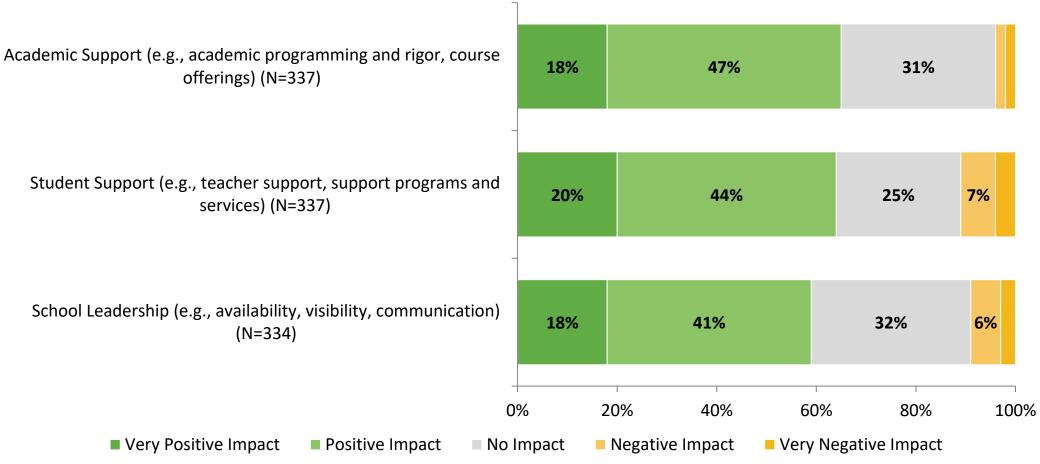

# **Factors Driving NPS**

How do each of the following impact the score you gave above?

K12 Insight 🜔