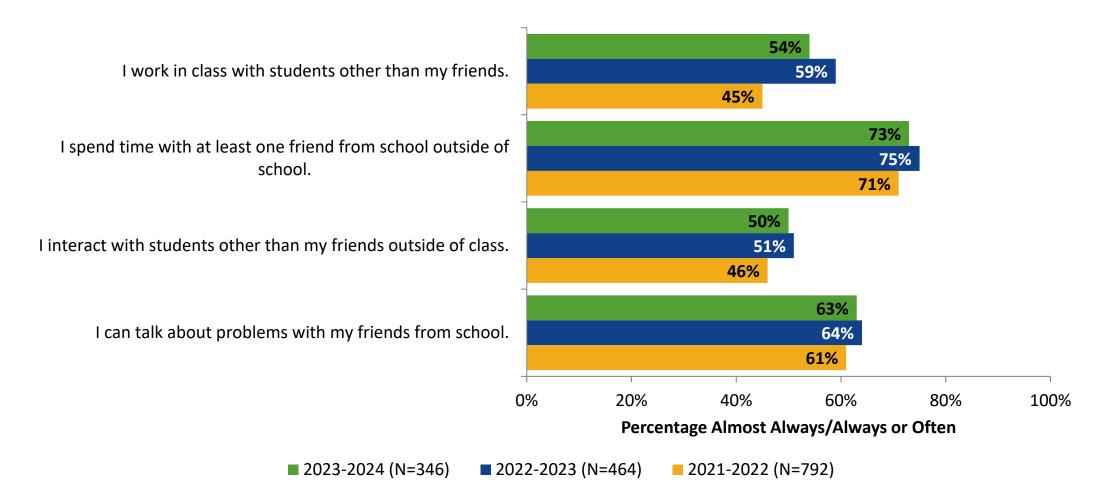

# **Relationships with Peers: Comparison Over Time**

How frequently do you feel the following statement are true?

Answer options: Almost Always/Always, Often, Seldom, Rarely/Never