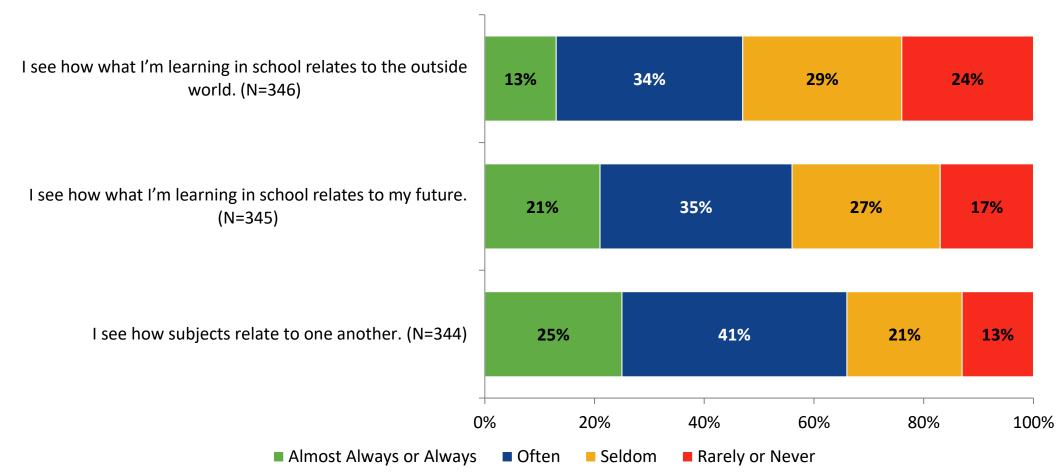

or Disagree, Disagree, Don't Know

# **Like School**

How frequently do you feel the following statement is true?

#### Generally, I like school. (N=342)



K12 Insight 🔵

## **Class Experience**

How frequently do you feel the following statements are true?



K12 Insight 🔾

# **Class Experience: Comparison Over Time**

How frequently do you feel the following statements are true?



# **Academic Support**

How frequently do you feel the following statements are true?



Answer options: Almost Always/Always, Often, Seldom, Rarely/Never

# **Academic Support: Comparison Over Time**

How frequently do you feel the following statements are true?



Answer options: Almost Always/Always, Often, Seldom, Rarely/Never

### Relevance

How frequently do you feel the following statements are true?



# **Relevance: Comparison Over Time**

How frequently do you feel the following statements are true?



Answer options: Almost Always/Always, Often, Seldom, Rarely/Never

# **Self-Management**

How frequently do you feel the following statements are true?



# **Self-Management: Comparison Over Time**

How frequently do you feel the following statements are true?



Answer options: Almost Always/Always, Often, Seldom, Rarely/Never



#### How frequently do you feel the following statements are true?

| I'm willing to try new activities. (N=345)                     | 31%                  | 46%                          | <b>16% 7%</b> |
|----------------------------------------------------------------|----------------------|------------------------------|---------------|
| I continue to tr