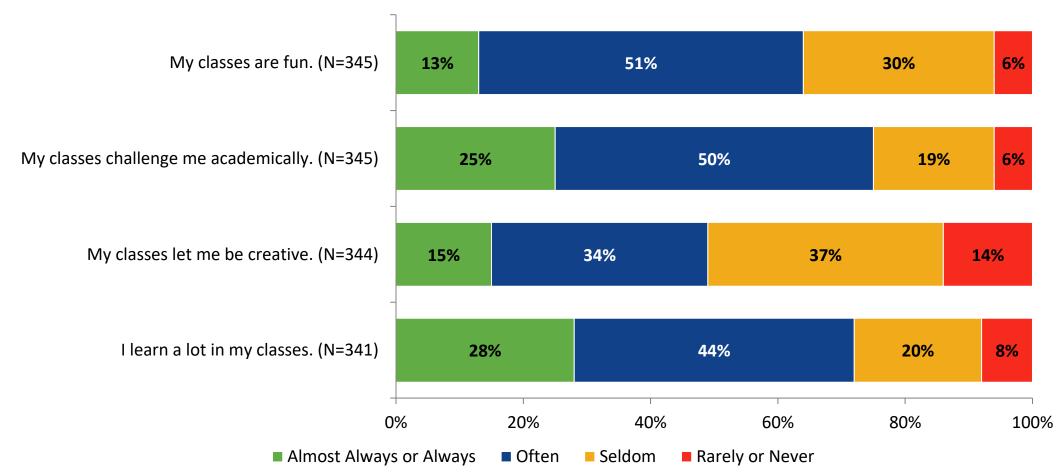

## **Class Experience**

How frequently do you feel the following statements are true?

K12 Insight 🔾