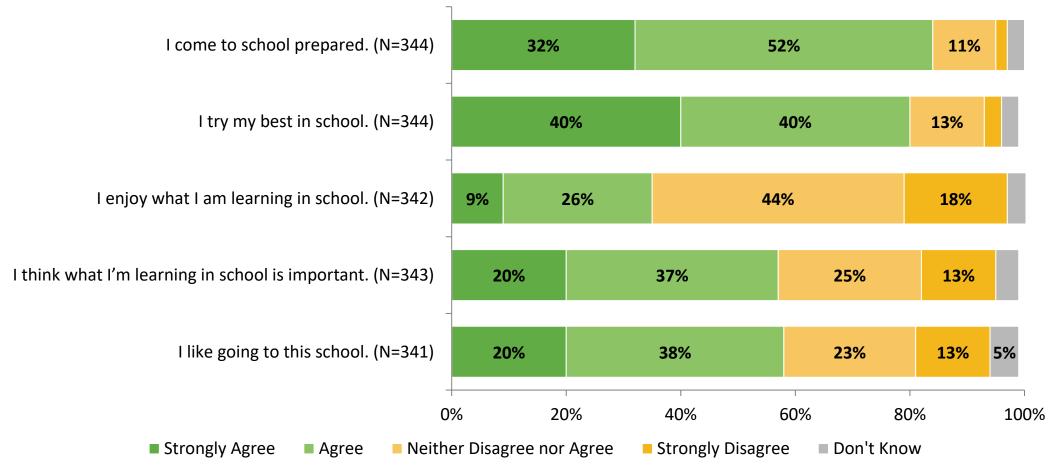

# **Overall Engagement**

Please rate how strongly you agree or disagree with the following statements.

K12 Insight 🜔