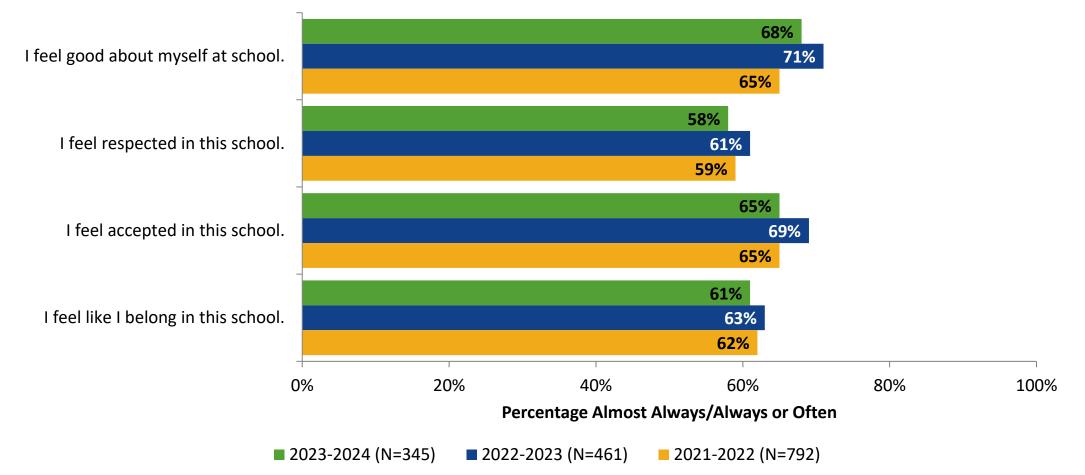

# **Acceptance: Comparison Over Time**

How frequently do you feel the following statements are true?

Answer options: Almost Always/Always, Often, Seldom, Rarely/Never