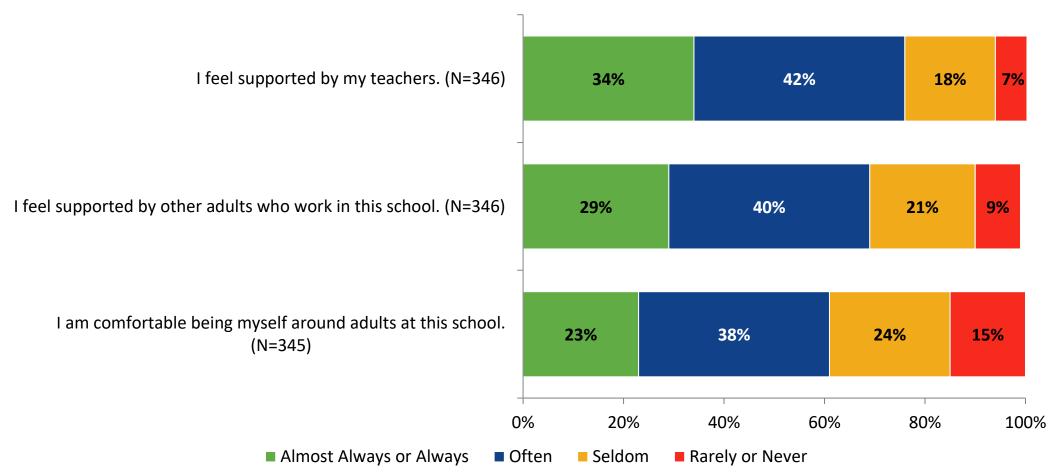

# **Relationships with Adults in School**

How frequently do you feel the following statements are true?

K12 Insight 🔾