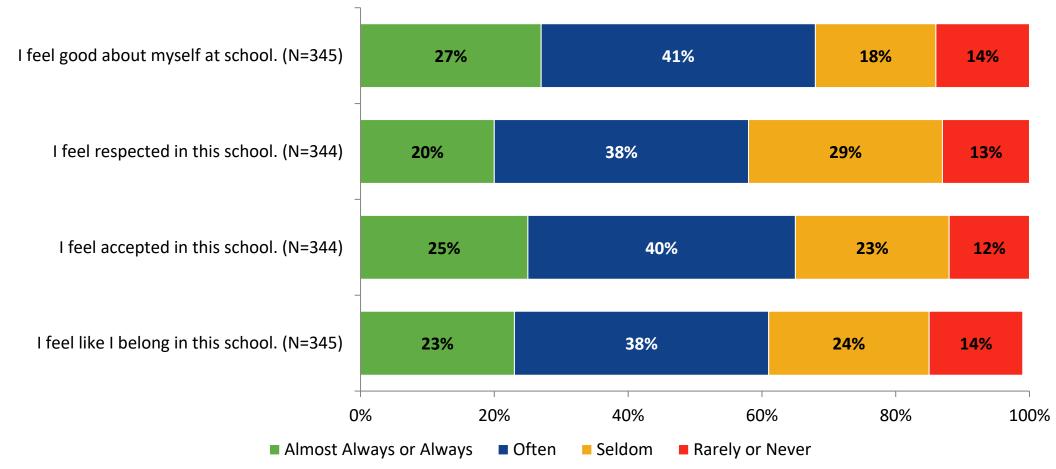

#### Acceptance

How frequently do you feel the following statements are true?

K12 Insight 🔾