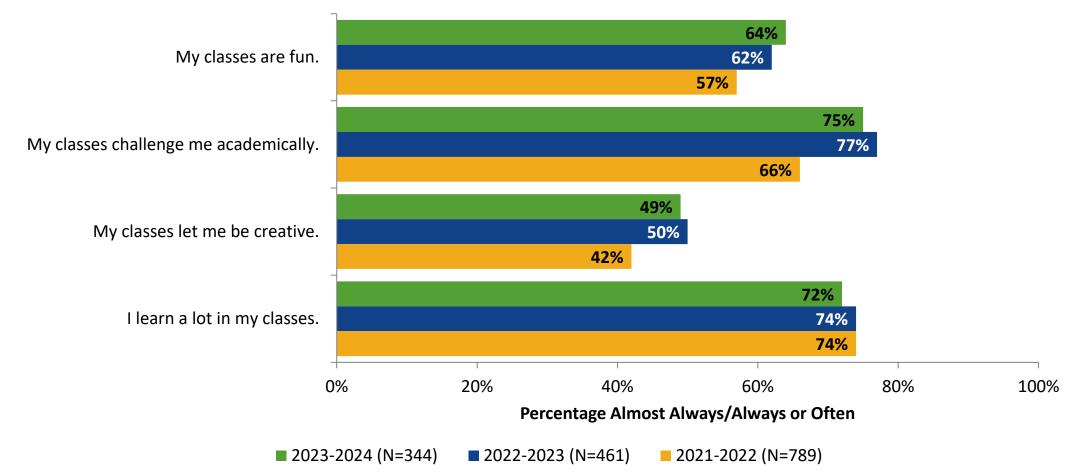

# **Class Experience: Comparison Over Time**

How frequently do you feel the following statements are true?