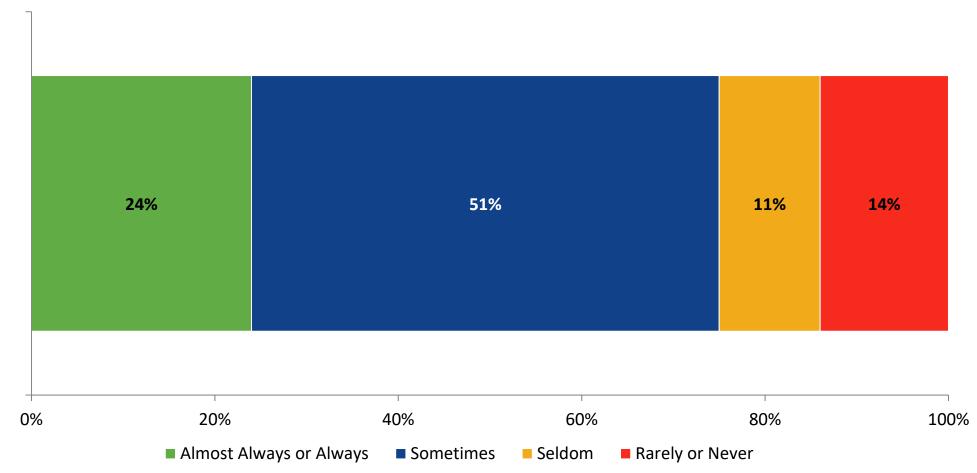

# **Like School**

How frequently do you feel the following statement is true?

#### Generally, I like school. (N=342)

K12 Insight 🔵