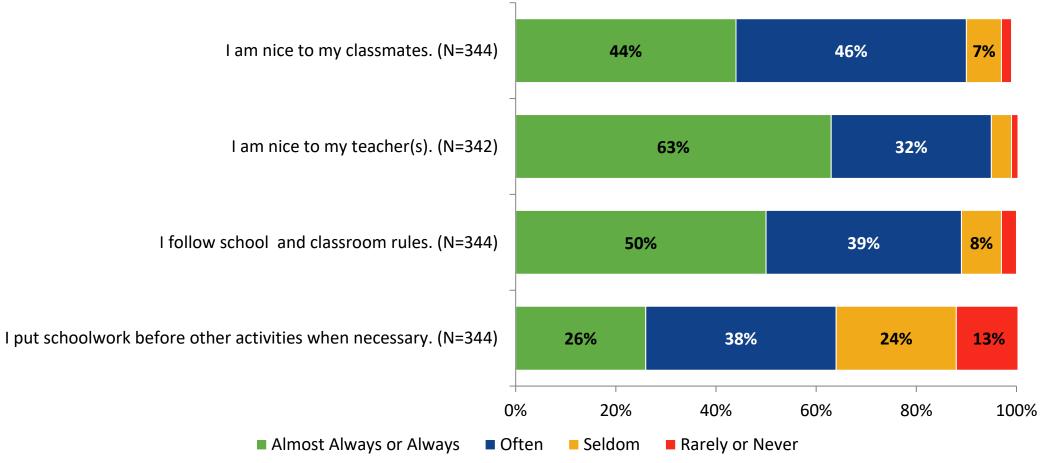

# **Self-Management**

How frequently do you feel the following statements are true?