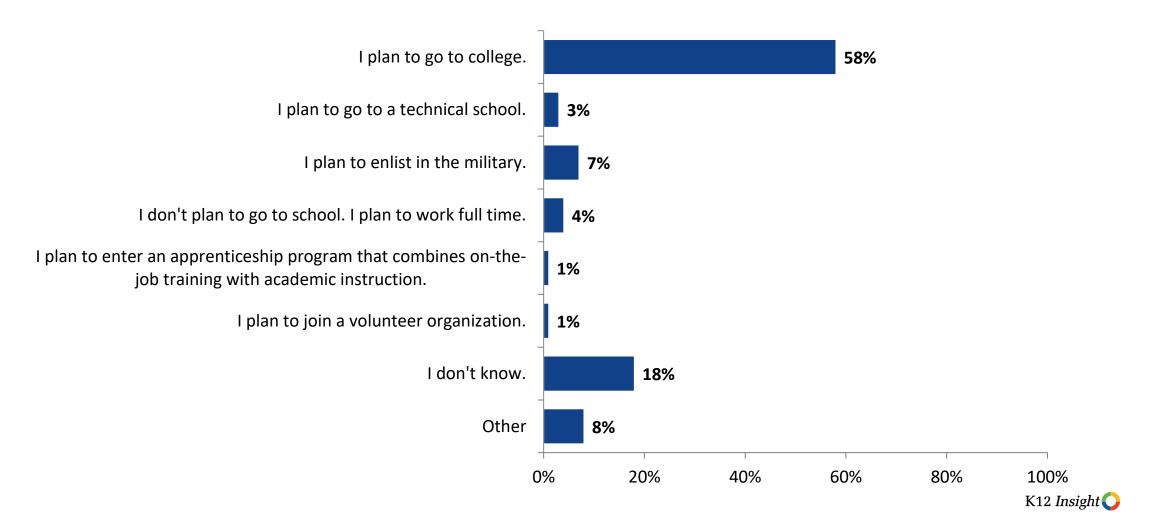

# **Plans After High School**

Which of the following best describes your plans for after high school? (N=341)