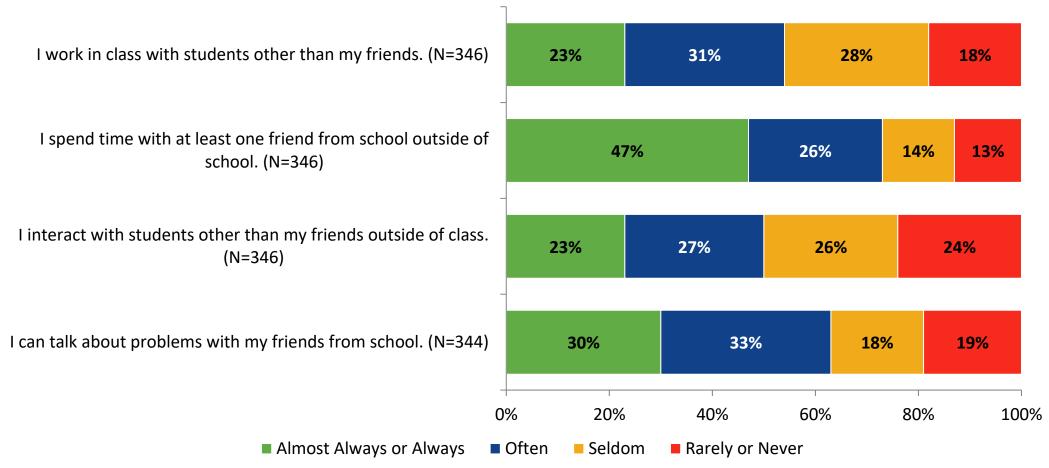

# **Relationships with Peers**

How frequently do you feel the following statement are true?

K12 Insight 🜔