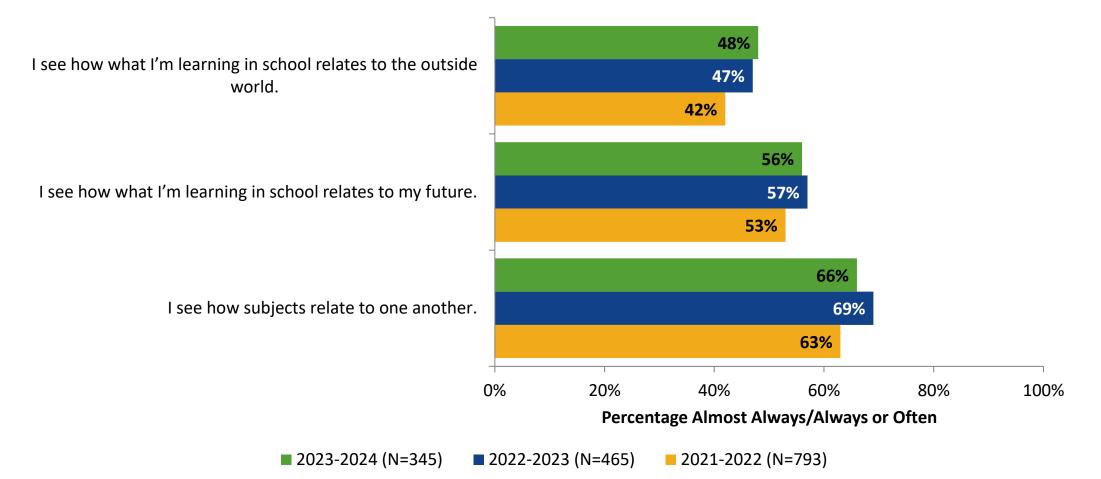

# **Relevance: Comparison Over Time**

How frequently do you feel the following statements are true?

Answer options: Almost Always/Always, Often, Seldom, Rarely/Never