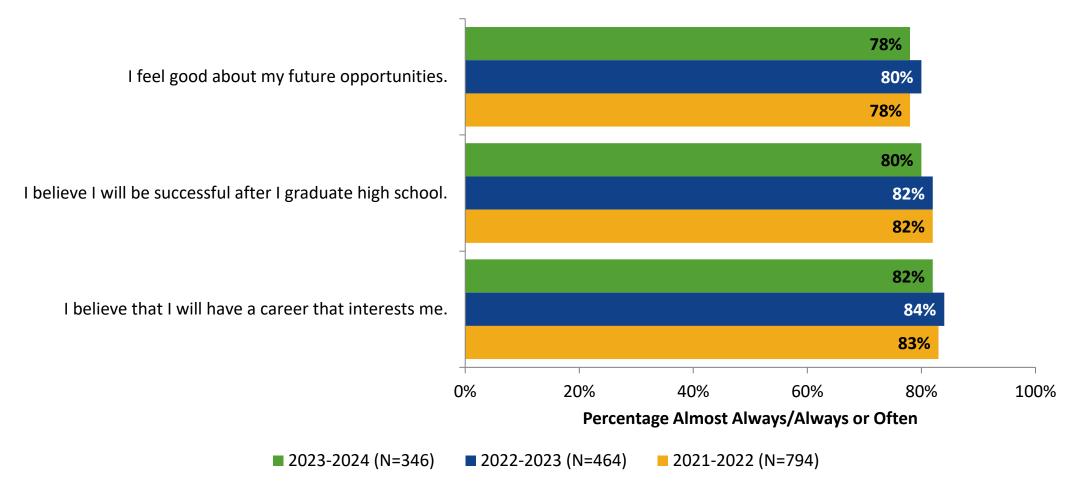

# **Future Goals: Comparison Over Time**

How frequently do you feel the following statements are true?

Answer options: Almost Always/Always, Often, Seldom, Rarely/Never