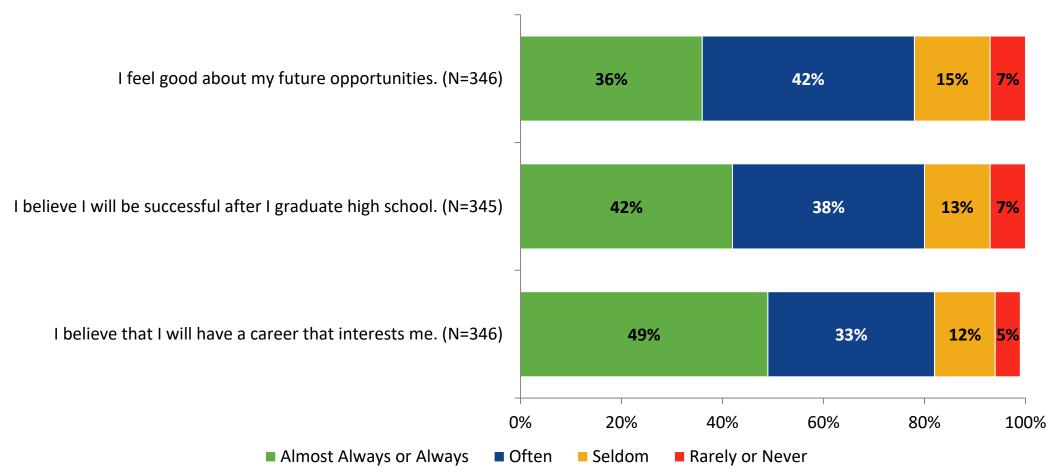

#### **Future Goals**

How frequently do you feel the following statements are true?

K12 Insight 🜔