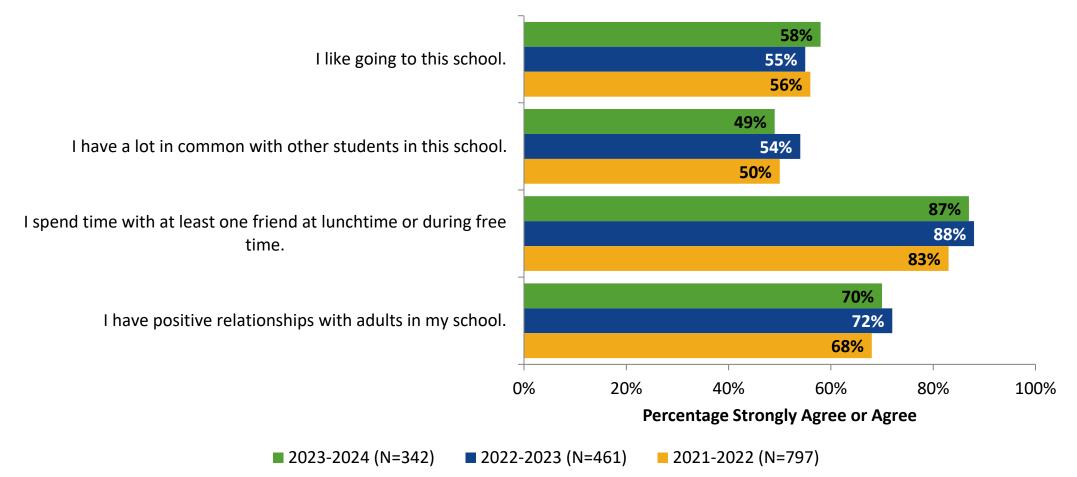

# **Overall Engagement: Comparison Over Time (Continued)**

Please rate how strongly you agree or disagree with the following statements.

Answer options: Strongly Agree, Agree, Neither Agree nor Disagree, Disagree, Don't Know