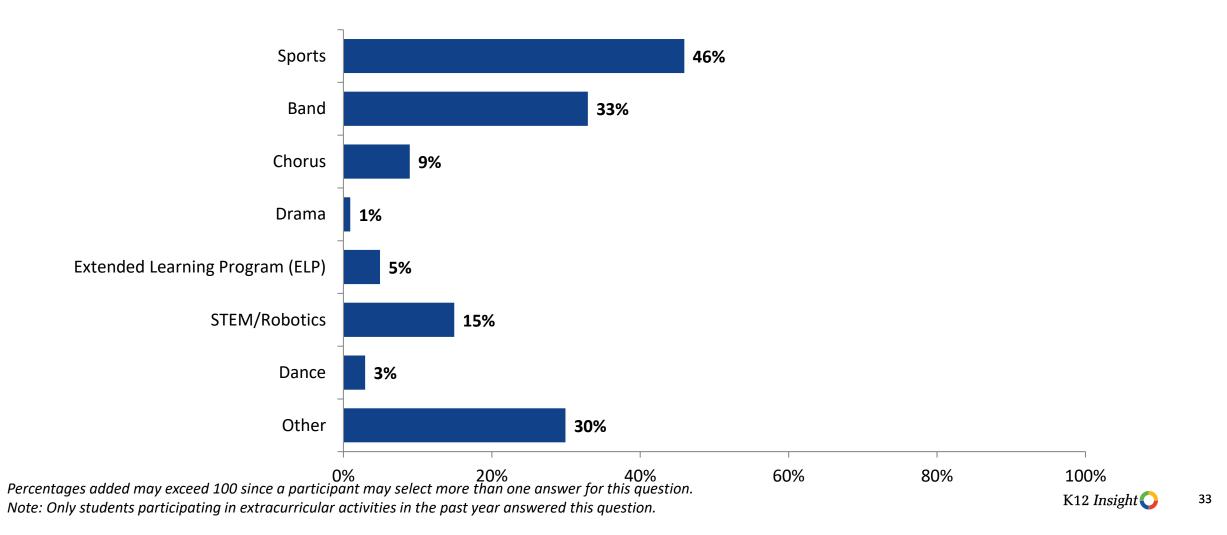

# **Participation in Extracurricular Activities**

Please select the extracurricular activities you participated in. (N=184)