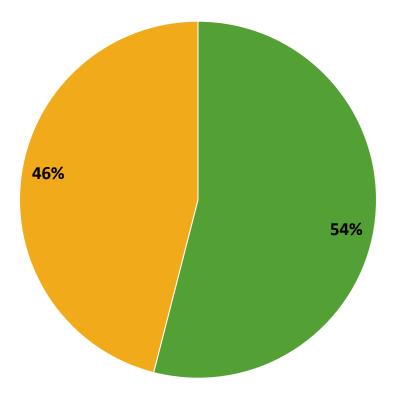

# **Participation in Extracurricular Activities**

Did you participate in any extracurricular activities this school year? (N=343)