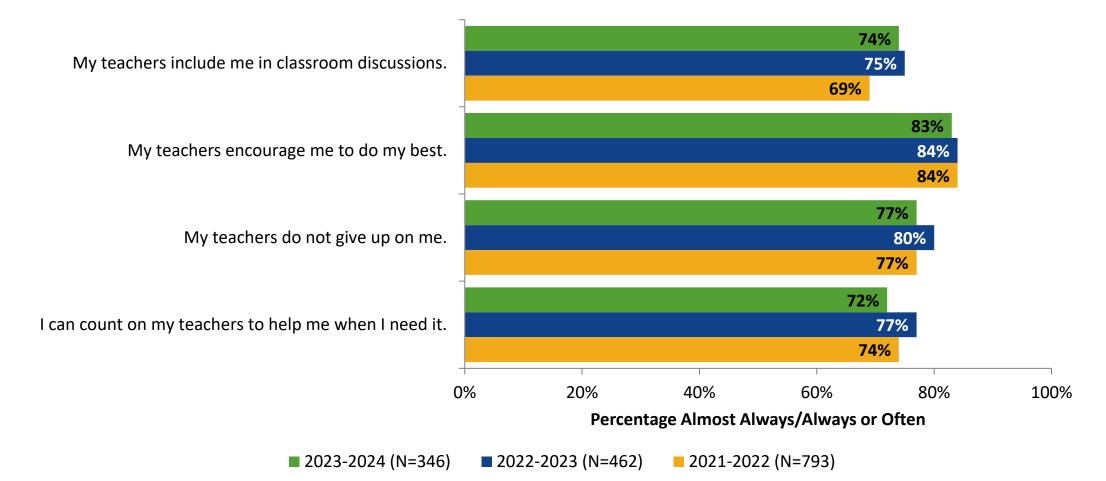

# **Academic Support**

How frequently do you feel the following statements are true?

Answer options: Almost Always/Always, Often, Seldom, Rarely/Never