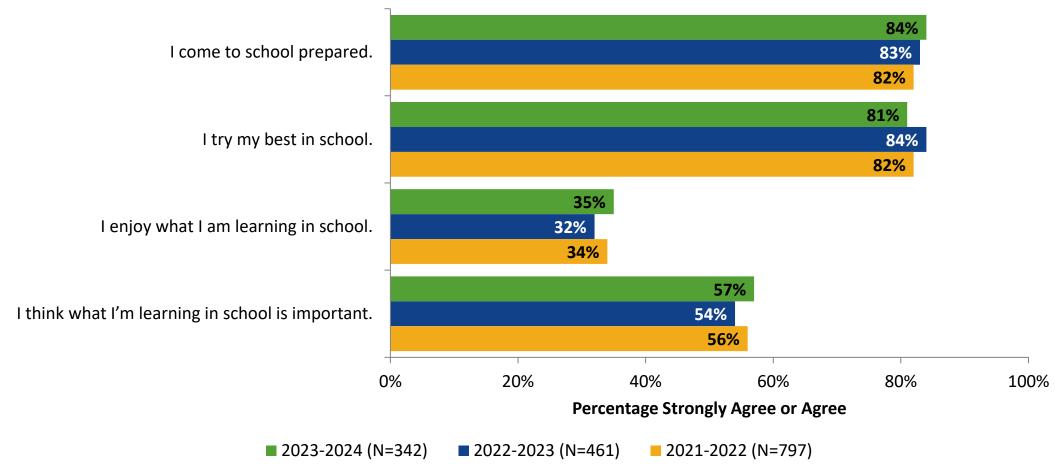

# **Overall Engagement: Comparison Over Time**

Please rate how strongly you agree or disagree with the following statements.

Answer options: Strongly Agree, Agree, Neither Agree nor Disagree, Disagree, Don't Know