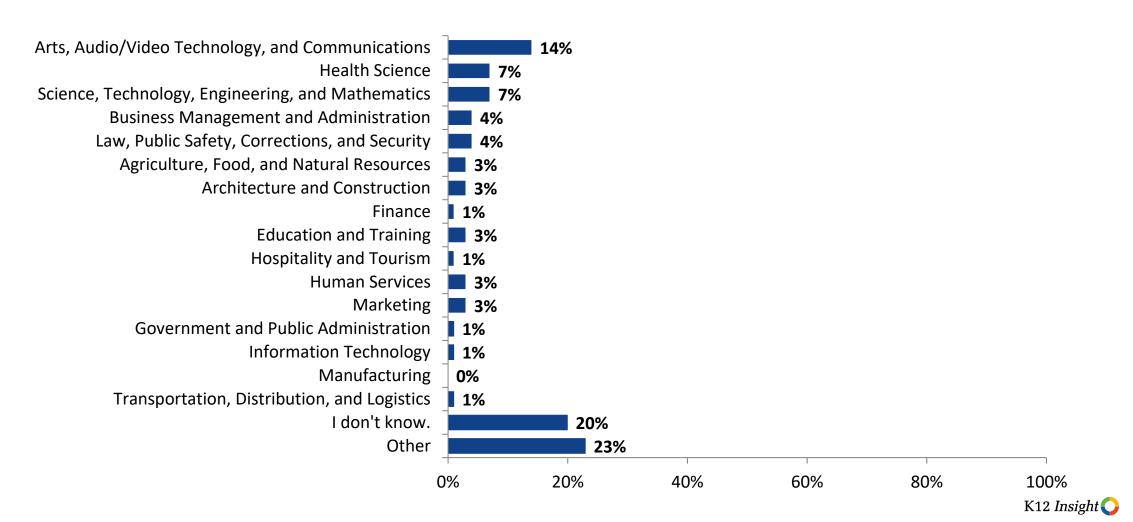

#### **Postsecondary Career Fields**

Which of the following career fields do you plan to pursue? (N=341)

703.542.9601 | www.k12insight.com