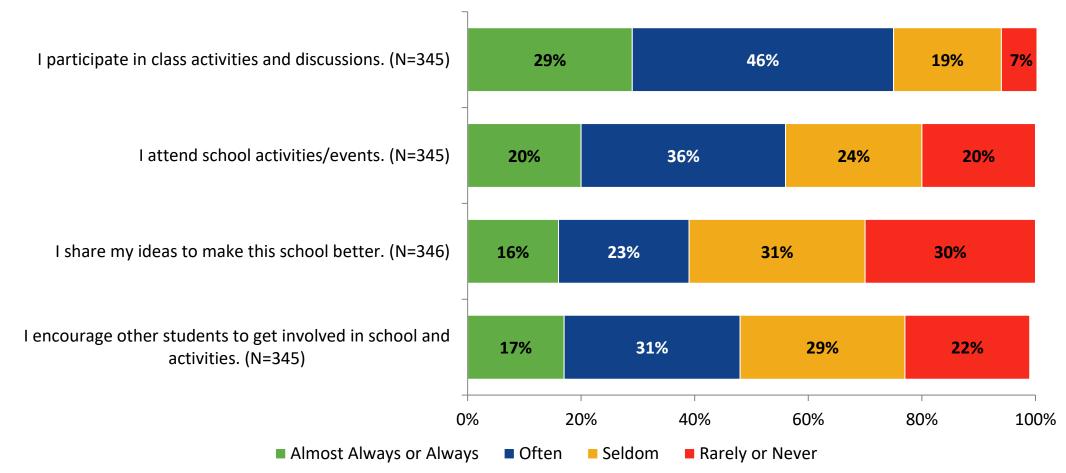

# **Involvement: Comparison Over Time**

How frequently do you feel the following statements are true?

Answer options: Almost Always/Always, Often, Seldom, Rarely/Never